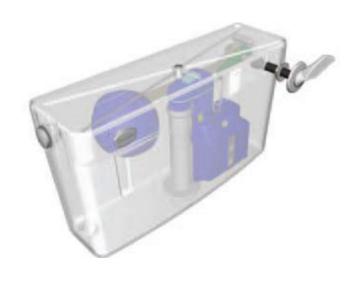

# **Description**

Concealed dual flush lever cistern with standard style lever

#### **Features**

- Lever operated concealed cistern with water saving dual flush offering an effective flush volume of 4.5ltr from a 6/3ltr dual flush system
- Side inlet supply for ease of concealed installation
- Lever can be cut to length to suit installation depths between 12 and 145mm and have secure stops to prevent lever being turned backwards
- Size as per cistern