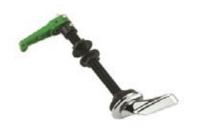

#### **Features**

- Lever operated concealed cistern with water saving dual flush offering an effective flush volume of 4.5ltr from a 6/3ltr dual flush system
- Side inlet supply for ease of concealed installation
- Lever can be cut to length to suit installation depths between 12 and 145mm and have secure stops to prevent lever being turned backwards
- Size as per cistern

# **Product options**

CIST102: Concealed dual flush cistern with dimple style lever