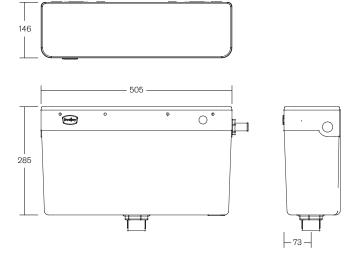

#### **Features**

- Lever operated concealed cistern with water saving dual flush offering an effective flush volume of 4.5ltr from a 6/3ltr dual flush system
- Side inlet supply for ease of concealed installation
- Lever can be cut to length to suit installation depths between 12 and 145mm and have secure stops to prevent lever being turned backwards
- Size as per cistern